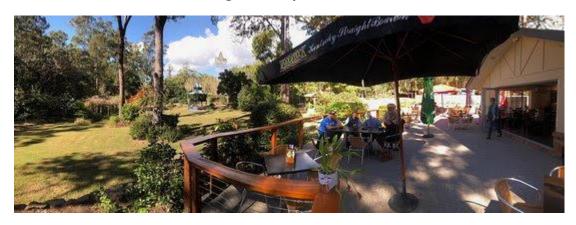

10.30 /10.45 am - Arrive at Woodford tea gardens - purchase tea and scones.

11.30 - depart for Somerset dam via Kilcoy and Hazeldeane

12.30 – arrive at the "NRMA The Spit" for bring your own lunch – plenty of shaded tables at this site