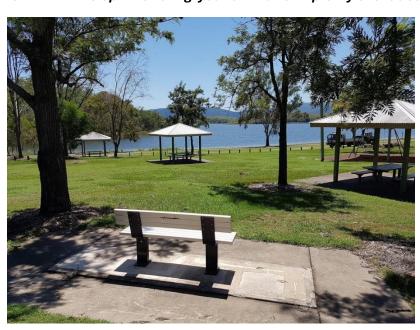

10.30 /10.45 am - Arrive at Woodford tea gardens - purchase tea and scones.

11.30 - depart for Somerset dam via Kilcoy and Hazeldeane

12.30 – arrive at the "NRMA The Spit" for bring your own lunch – plenty of shaded tables at this site